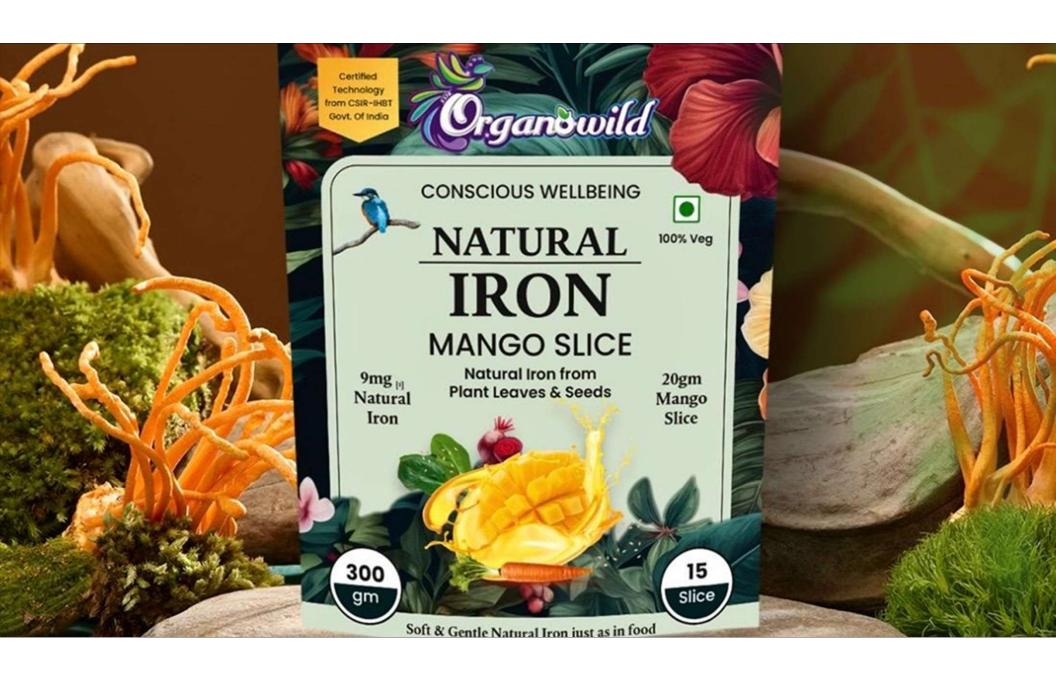

#### ORGANOWILD NATURAL IRON MANGO SLICE

Helps increase daily dietary iron intake to meet the daily requirements of the body

WWW.BEYOUNGSTORE.COM

### Empower Your Health

ORGANOWILD NATURAL IRON MANGO SLICE [OWNIMS]

1st in India – Best Science based solution to increase daily dietary iron intake.

## Fuel Your Body with Natural Iron Every Day!

ORGANOWILD NATURAL IRON MANGO SLICE [OWNIMS]

CSIR-IHBT a Government of India lab has developed OWNIMS and DHCL has harnessed the power of OWNIMS technology to bring you a natural solution to reduce iron deficiency. This innovative approach ensures that you get your daily dose of iron, essential for maintaining healthy blood and preventing anemia.