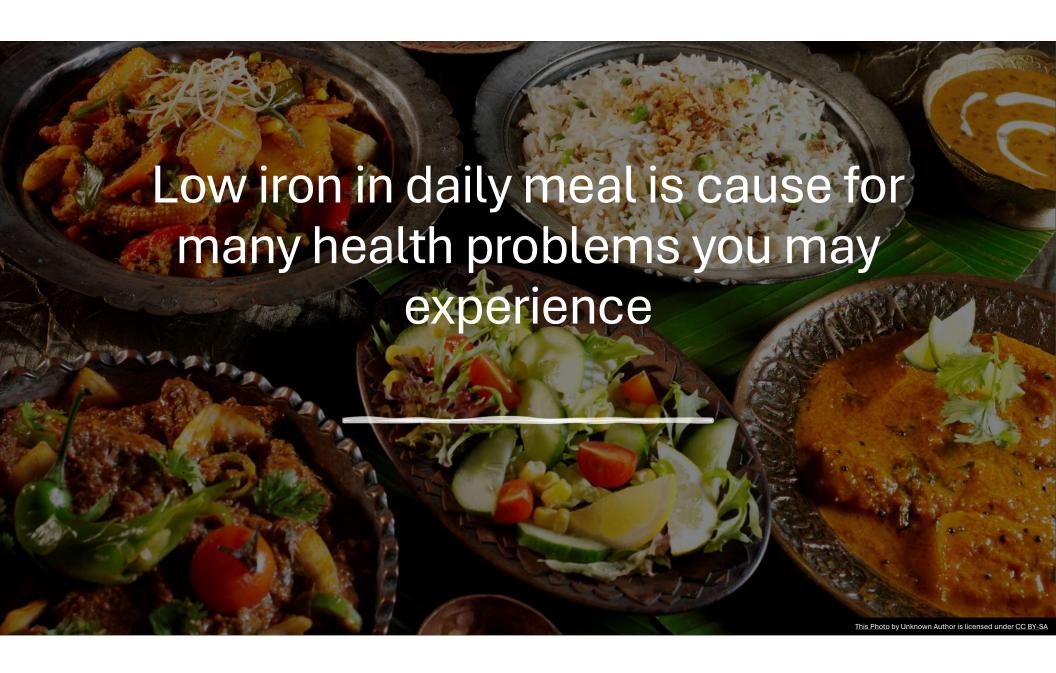

# Your daily meal gives you Less than 50% iron that does not meet the body's requirement

Low intake of iron in daily meal is the cause for anemia. Anemia is a manifestation of low intake of iron and can be treated prevented with increasing intake of iron daily.