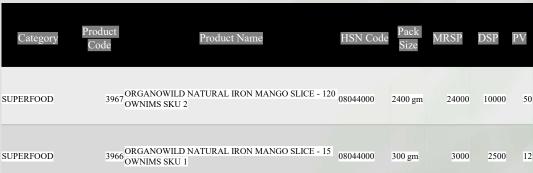

#### PRICE & PV

| PARTICULAR | PACK 300 GM |
|------------|-------------|
| MRP        | Rs.3000     |
| DP         | Rs.2500     |
| PV         | 12          |

#### SKU 2: 8 PACK'S

| PARTICULAR | PACK 2400<br>GM |
|------------|-----------------|
| MRP        | Rs.24,000       |
| DP         | Rs.10,000       |
| PV         | 48.00           |

+Bonus PV -2